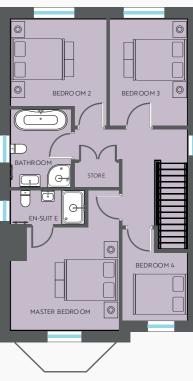

# THE MCCAW

Plots 2 4 7

circa. Four Bed Detached 1900 sq ft

## THE LOMU

Plots 3 5 Four Bed Detached

circa. 2000 sq ft

### THE ZINZAN

Plots 1 6
Four Bed Detached

circa. 1800 sq ft

## THE CULLEN

Plots 8 38
Three Bed Detached

circa. 1160 sq ft

### THE FITZPATRICK

Plots 9 10 17 18 27 28
Three Bed Semi-Detached

circa. 1110 sq ft

# THE CARTER

Plot 14 21 31 Four Bed Detached

circa. 1370 sq ft

## THE UMAGA

Plot 12 13 22 23
Four Bed Semi-Detached

circa. 1370 sq ft

## THE KIRWAN

Plot 11 24

Four Bed Detached

circa. 1350 sq ft

## THE READ

Plot 15 16 19 20 25 26 29 30 Three Bed Semi-Detached

circa. 1100 sq ft

# THE NONU

Plot 32 35 36
Three Bed Semi-Detached

circa. 1250 sq ft

# THE COLLINS

Plot 33 34 37
Three Bed Semi-Detached

circa. 1100 sq ft