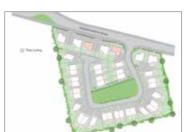

Magherafelt's excellent transport links ensure a drive time of under 45 minutes to our two main cities and scenic Causeway Coast.

With a nod to it's former use, Eden Park (named after the famous home of the New Zealand All Blacks retains a sizeable open space 'pitch' area at its centre which will hopefully inspire future sporting generations.