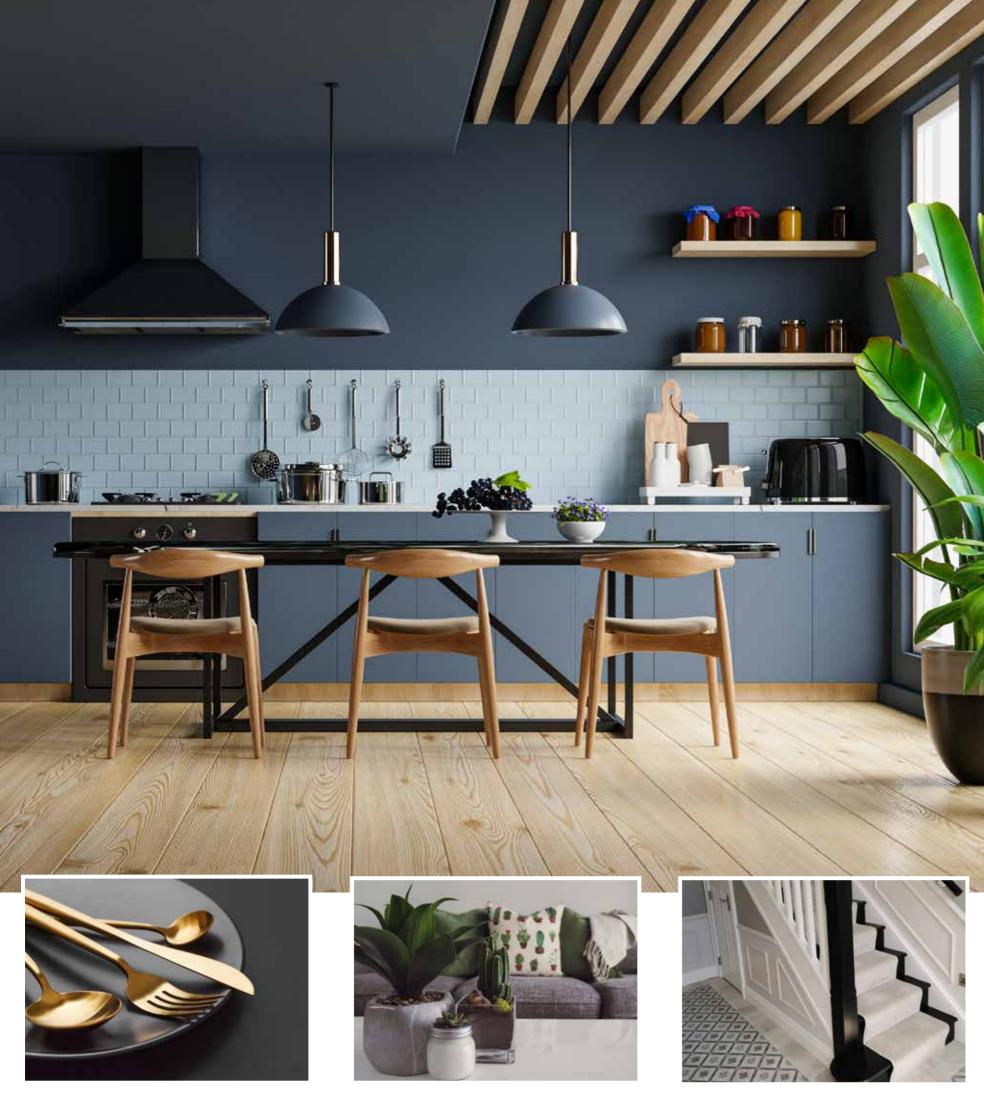

### STYLISH INSIDE AND OUT

This exciting, turnkey development consists of generously proportioned three and four bedroom homes, designed with convenient, relaxed living in mind.

Clean lines, large windows, stylish interiors and premium quality finishes are a fantastic canvas upon which to create the home of your dreams.

Attention to detail is at the heart of what we do and our Eden Park development offers a modern, homely environment to enjoy.

#### **KITCHEN & UTILITY**

- · High quality kitchen with a choice of doors, worktops and handles
- Stainless steel sink with chrome mixer tap
- Recessed downlights to kitchen
- Integrated appliances including ceramic hob, electric oven, fridge freezer, dishwasher, washing machine / tumble drier (in utility)

#### **INTERNALS**

- · Direct air intake wood burning stove
- · Four panel Victorian style internal doors with bespoke chrome handles
- · Full décor paint throughout (all walls and ceilings)
- USB charging points in kitchens and master bedrooms