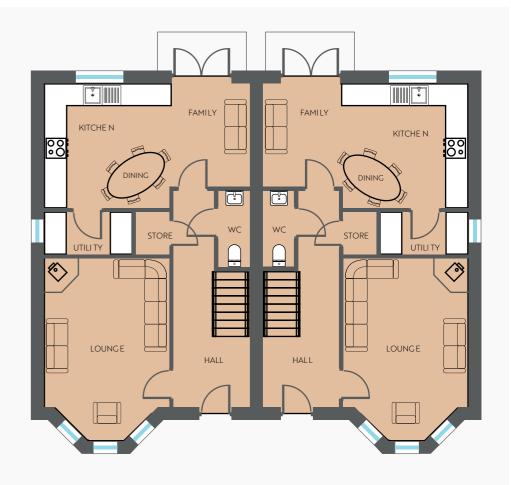

### THE FITZPATRICK

Plots 9 10 17 18 27 28
Three Bed Semi-Detached

circa. 1110 sq ft

## THE READ

Plot 15 16 19 20 25 26 29 30 Three Bed Semi-Detached

circa. 1100 sq ft