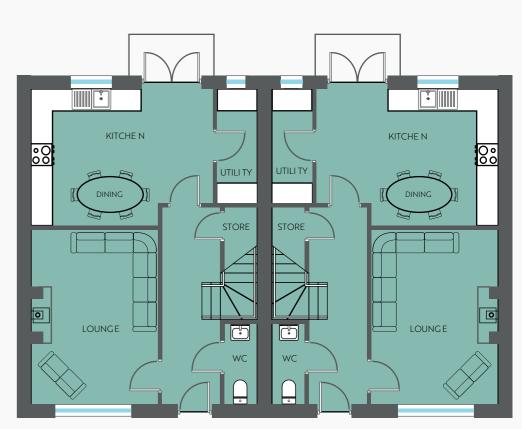

### THE FITZPATRICK

Plots 9 10 17 18 27 28
Three Bed Semi-Detached

circa. 1110 sq ft