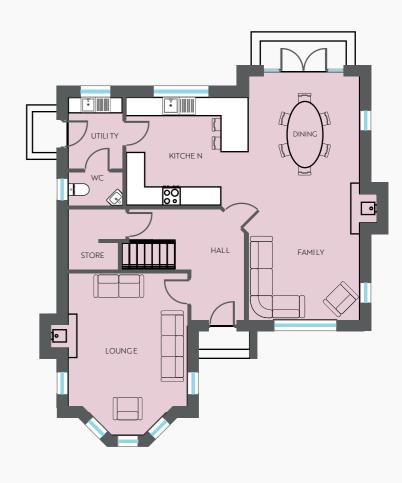

4 EDEN PARK EDEN PARK 5

Computer Generated Images indicative only











Three Bed Semi-Detached















The information and images contained in this brochure are intended to convey the concept and vision for Eden Park. They are for guidance only as final construction design may alter from the CGI's shown. Please speak to FP McCann Homes for details about specific plots. This brochure does not form part of any contract nor does it form any representation or warranty in relation to the Developer, its employees, Agents or to Eden Park development or any related developments.





# THE MCCAW

Plots 2 4 7

circa. Four Bed Detached 1900 sq ft









## THE LOMU

Plots 3 5 Four Bed Detached

circa. 2000 sq ft







### THE ZINZAN

Plots 1 6
Four Bed Detached

circa. 1800 sq ft









## THE CULLEN

Plots 8 38
Three Bed Detached

circa. 1160 sq ft









### THE FITZPATRICK

Plots 9 10 17 18 27 28
Three Bed Semi-Detached

circa. 1110 sq ft









# THE CARTER

Plot 14 21 31 Four Bed Detached

circa. 1370 sq ft









## THE UMAGA

Plot 12 13 22 23
Four Bed Semi-Detached

circa. 1370 sq ft







## THE KIRWAN

Plot 11 24

Four Bed Detached

circa. 1350 sq ft







## THE READ

Plot 15 16 19 20 25 26 29 30 Three Bed Semi-Detached

circa. 1100 sq ft









# THE NONU

Plot 32 35 36
Three Bed Semi-Detached

circa. 1250 sq ft







# THE COLLINS

Plot 33 34 37
Three Bed Semi-Detached

circa. 1100 sq ft





### STYLISH INSIDE AND OUT

This exciting, turnkey development consists of generously proportioned three and four bedroom homes, designed with convenie