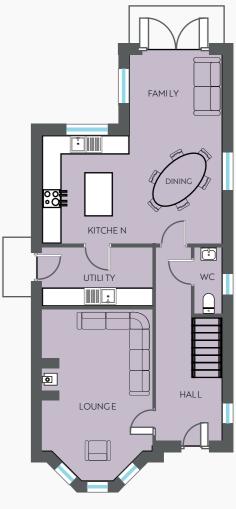

# THE MCCAW

Plots 2 4 7

circa. Four Bed Detached 1900 sq ft

## THE LOMU

Plots 3 5 Four Bed Detached

circa. 2000 sq ft

### THE ZINZAN

Plots 1 6
Four Bed Detached

circa. 1800 sq ft

## THE CULLEN

Plots 8 38
Three Bed Detached

circa. 1160 sq ft

### THE FITZPATRICK

Plots 9 10 17 18 27 28
Three Bed Semi-Detached

circa. 1110 sq ft

# THE CARTER

Plot 14 21 31 Four Bed Detached

circa. 1370 sq ft

## THE UMAGA

Plot 12 13 22 23
Four Bed Semi-Detached

circa. 1370 sq ft

## THE KIRWAN

Plot 11 24

Four Bed Detached

circa. 1350 sq ft

## THE READ

Plot 15 16 19 20 25 26 29 30 Three Bed Semi-Detached

circa. 1100 sq ft

# THE NONU

Plot 32 35 36
Three Bed Semi-Detached

circa. 1250 sq ft

# THE COLLINS

Plot 33 34 37
Three Bed Semi-Detached

circa. 1100 sq ft