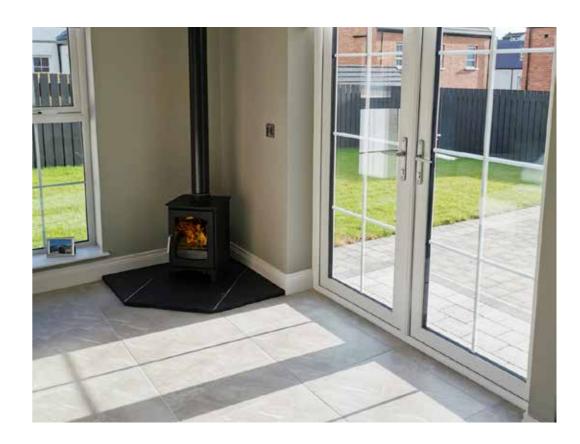

#### **INTERNALS**

- · Direct air intake wood burning stove
- · Four panel Victorian style internal doors with bespoke chrome handles
- · Full décor paint throughout (all walls and ceilings)
- USB charging points in kitchens and master bedrooms

#### **EXTERNALS**

- · Swish double glazed PVC windows, rear and French doors
- · Composite front door
- Tobermore paved patio and pathways to every home
- · Turf laid gardens to both front and rear
- · Box hedging and planting on each plot
- · Independently managed open space areas with extensive landscaping
- · Premier close-board wooden fencing (rear gardens and site boundaries)
- Bitmac driveway
- External lighting to front and rear
- Outside tap