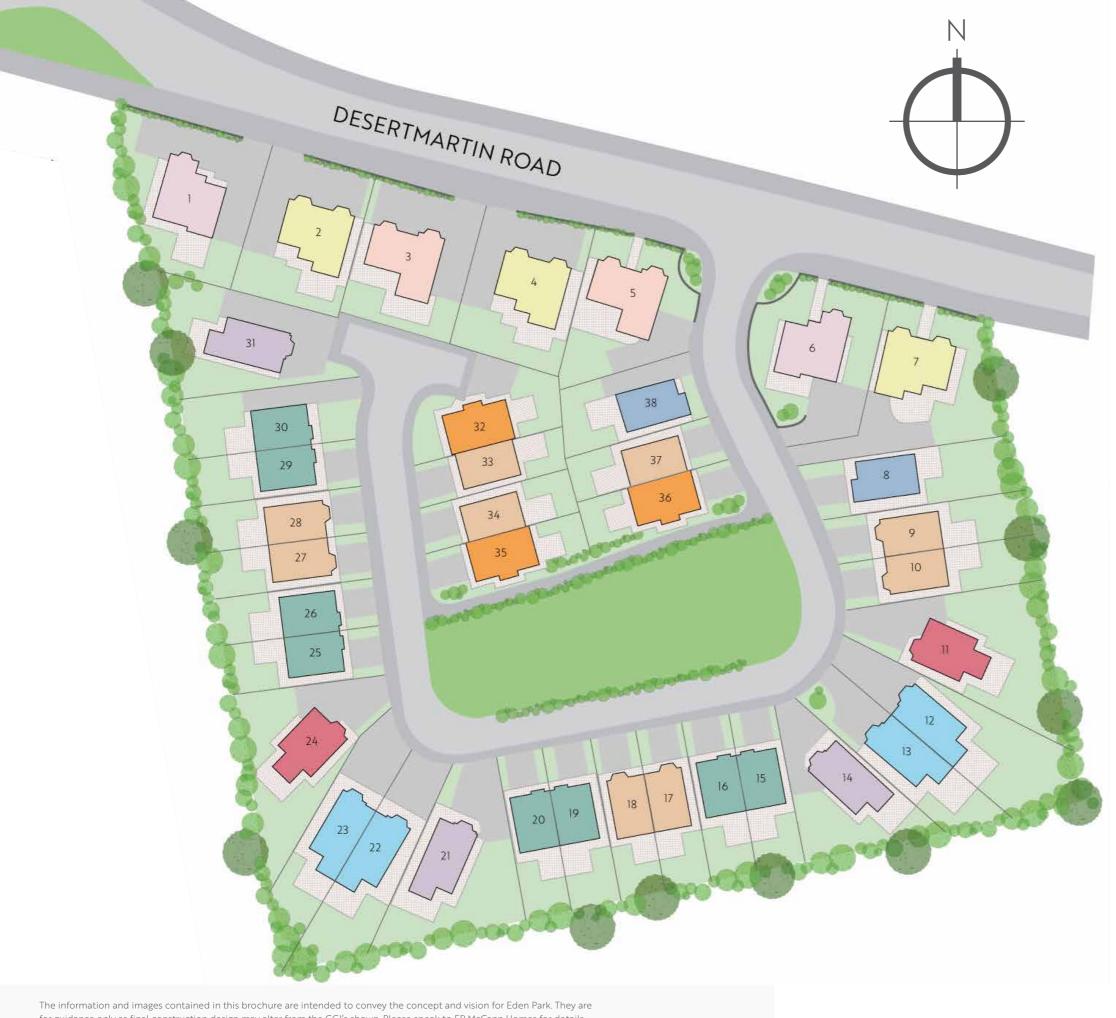

# THE MCCAW

Plots 2 4 7

circa. Four Bed Detached 1900 sq ft

## THE LOMU

Plots 3 5 Four Bed Detached

circa. 2000 sq ft

### THE ZINZAN

Plots 1 6
Four Bed Detached

circa. 1800 sq ft

## THE CULLEN

Plots 8 38
Three Bed Detached

circa. 1160 sq ft

### THE FITZPATRICK

Plots 9 10 17 18 27 28
Three Bed Semi-Detached

circa. 1110 sq ft

# THE CARTER

Plot 14 21 31 Four Bed Detached

circa. 1370 sq ft

## THE UMAGA

Plot 12 13 22 23
Four Bed Semi-Detached

circa. 1370 sq ft

## THE KIRWAN

Plot 11 24

Four Bed Detached

circa. 1350 sq ft

## THE READ

Plot 15 16 19 20 25 26 29 30 Three Bed Semi-Detached

circa. 1100 sq ft

# THE NONU

Plot 32 35 36
Three Bed Semi-Detached

circa. 1250 sq ft

# THE COLLINS

Plot 33 34 37
Three Bed Semi-Detached

circa. 1100 sq ft