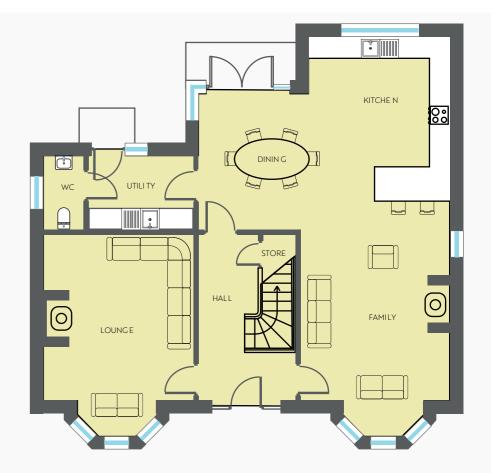

# THE MCCAW

Plots 2 4 7

circa. Four Bed Detached 1900 sq ft

## THE LOMU

Plots 3 5 Four Bed Detached

circa. 2000 sq ft

### THE ZINZAN

Plots 1 6
Four Bed Detached

circa. 1800 sq ft