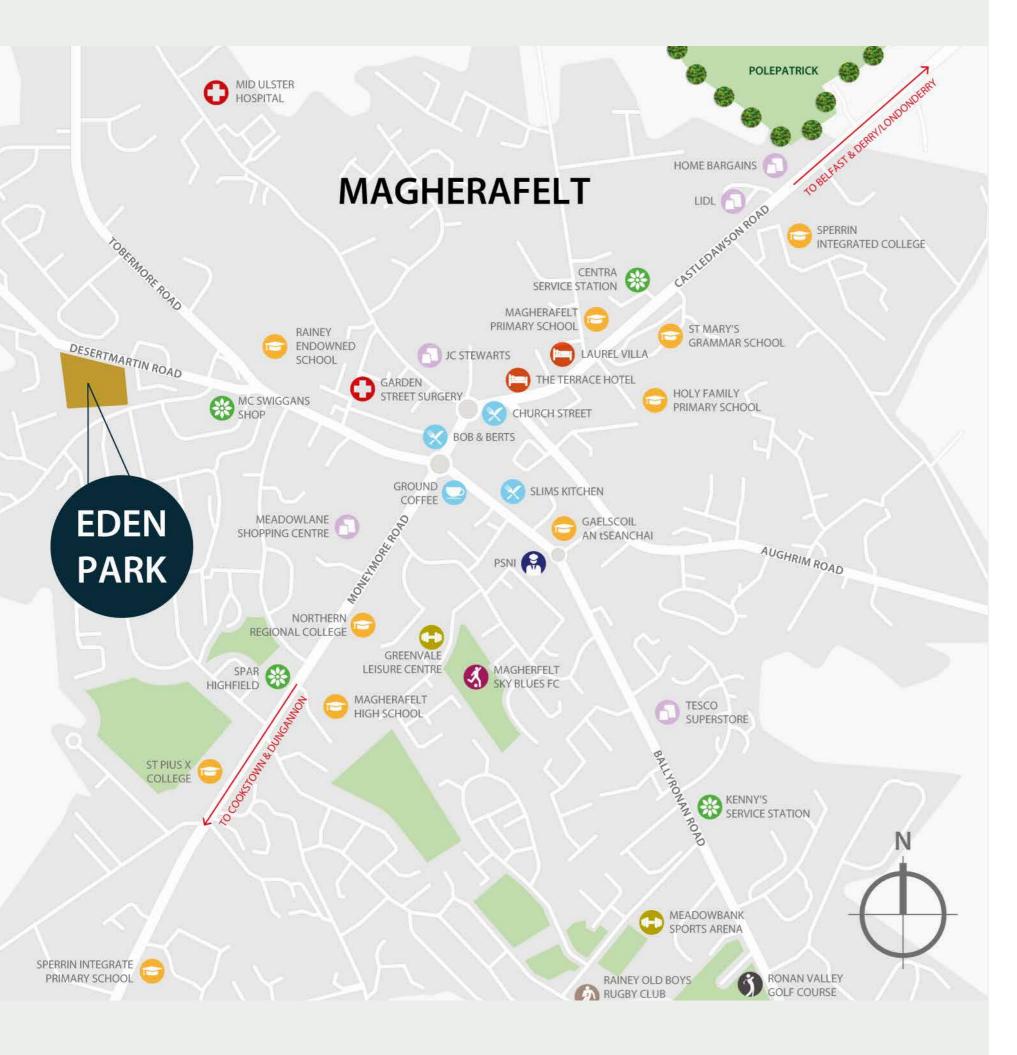

### LOCATION

Eden Park is located within easy access to the A31 Bypass and A6, offering a convenient transport route to our two major cities, key airport and transport hubs and other major towns and destinations throughout Northern Ireland.

| Belfast                          | 45 minutes |
|----------------------------------|------------|
| Londonderry / Derry              | 45 minutes |
| Belfast International Airport    | 30 minutes |
| George Best Belfast City Airport | 45 minutes |
| Cookstown                        | 20 minutes |
| Ballymena                        | 30 minutes |
| Causeway Coast                   | 45 minutes |