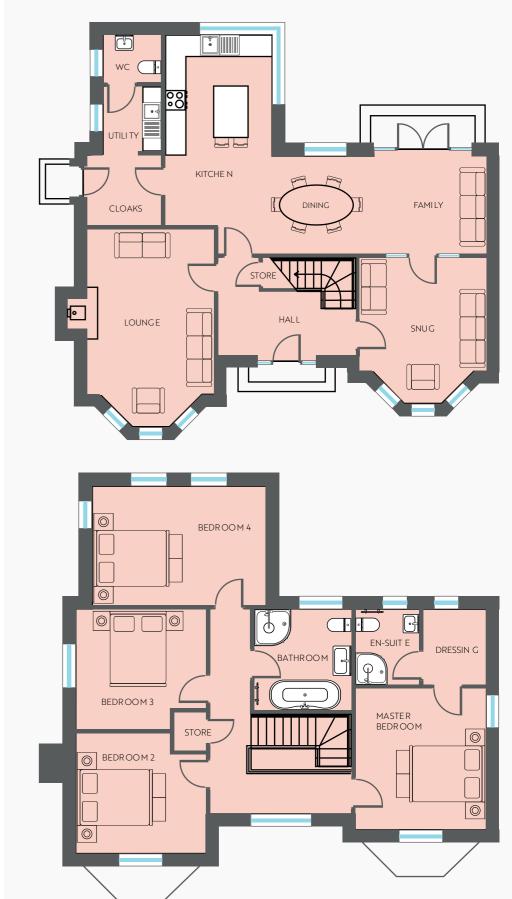

# THE MCCAW

Plots 2 4 7

circa. Four Bed Detached 1900 sq ft

## THE LOMU

Plots 3 5 Four Bed Detached

circa. 2000 sq ft

### THE ZINZAN

Plots 1 6
Four Bed Detached

circa. 1800 sq ft