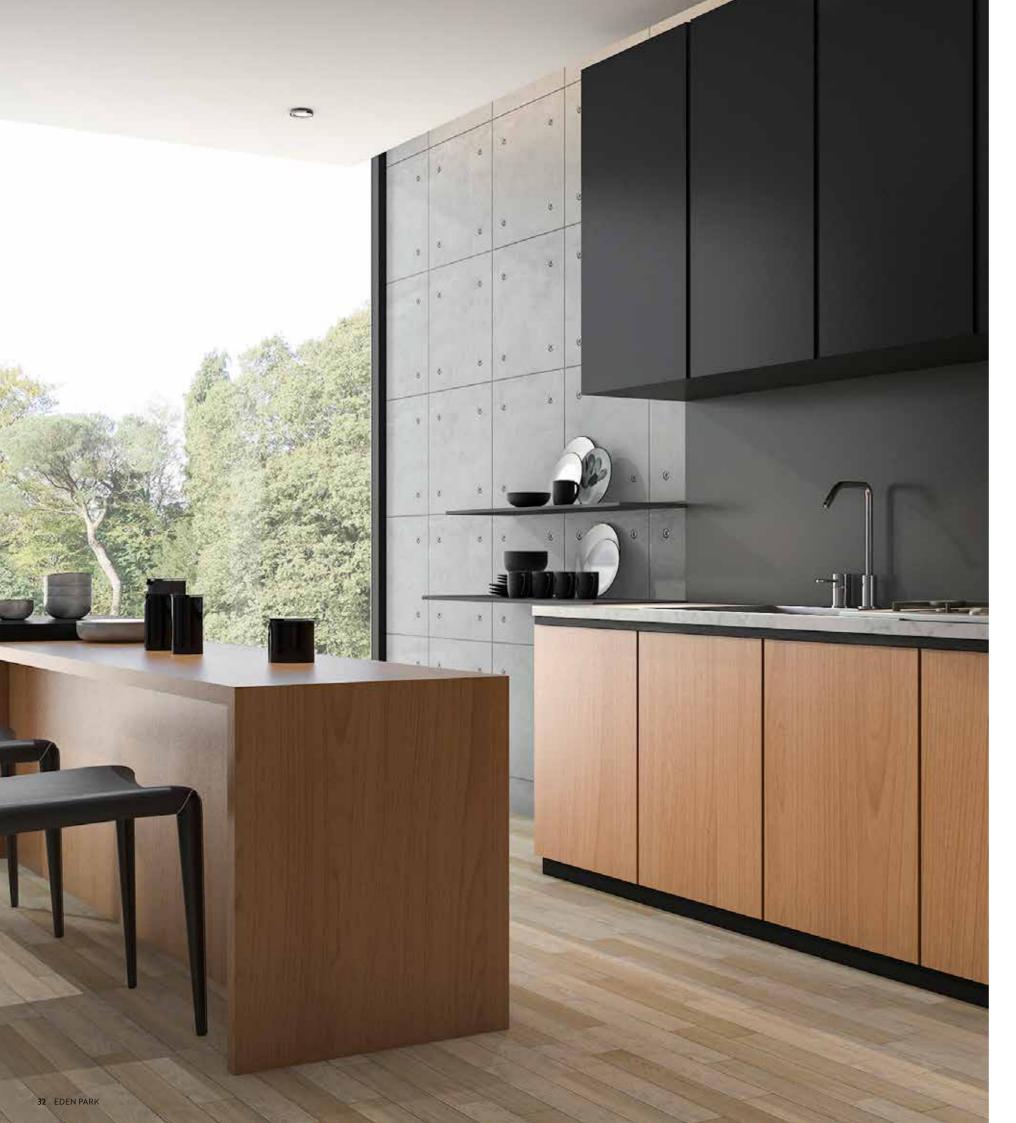

### STYLISH INSIDE AND OUT

This exciting, turnkey development consists of generously proportioned three and four bedroom homes, designed with convenient, relaxed living in mind.

Clean lines, large windows, stylish interiors and premium quality finishes are a fantastic canvas upon which to create the home of your dreams.

#### **KITCHEN & UTILITY**

- · High quality kitchen with a choice of doors, worktops and handles
- Stainless steel sink with chrome mixer tap
- Recessed downlights to kitchen
- Integrated appliances including ceramic hob, electric oven, fridge freezer, dishwasher, washing machine / tumble drier (in utility)