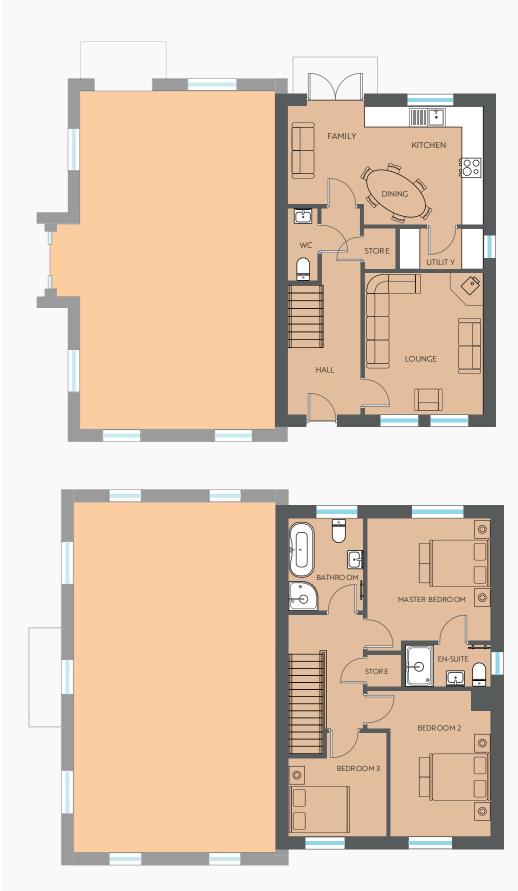

# THE MCCAW

Plots 2 4 7

circa. Four Bed Detached 1900 sq ft

## THE LOMU

Plots 3 5 Four Bed Detached

circa. 2000 sq ft

### THE ZINZAN

Plots 1 6
Four Bed Detached

circa. 1800 sq ft

## THE CULLEN

Plots 8 38
Three Bed Detached

circa. 1160 sq ft

### THE FITZPATRICK

Plots 9 10 17 18 27 28
Three Bed Semi-Detached

circa. 1110 sq ft

# THE CARTER

Plot 14 21 31 Four Bed Detached

circa. 1370 sq ft

## THE UMAGA

Plot 12 13 22 23
Four Bed Semi-Detached

circa. 1370 sq ft

## THE KIRWAN

Plot 11 24

Four Bed Detached

circa. 1350 sq ft

## THE READ

Plot 15 16 19 20 25 26 29 30 Three Bed Semi-Detached

circa. 1100 sq ft

# THE NONU

Plot 32 35 36
Three Bed Semi-Detached

circa. 1250 sq ft

# THE COLLINS

Plot 33 34 37
Three Bed Semi-Detached

circa. 1100 sq ft