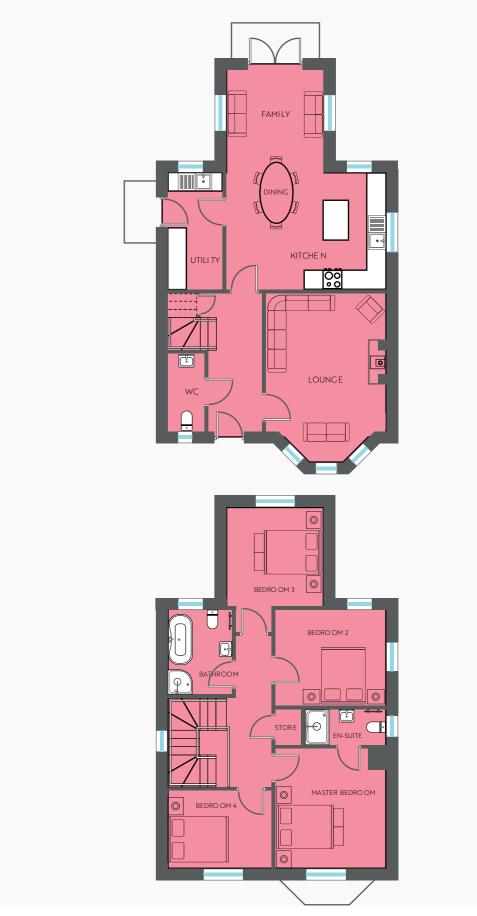

### THE FITZPATRICK

Plots 9 10 17 18 27 28
Three Bed Semi-Detached

circa. 1110 sq ft

## THE READ

Plot 15 16 19 20 25 26 29 30 Three Bed Semi-Detached

circa. 1100 sq ft