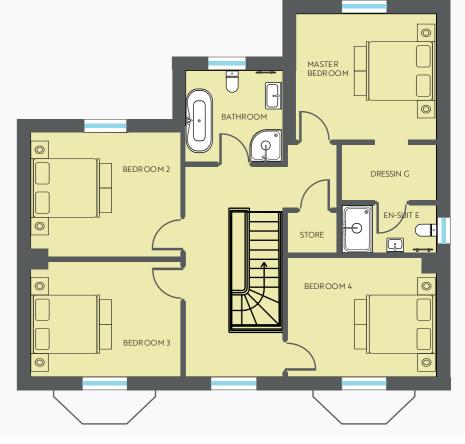

# THE MCCAW

Plots 2 4 7

circa. Four Bed Detached 1900 sq ft

## THE LOMU

Plots 3 5 Four Bed Detached

circa. 2000 sq ft

### THE ZINZAN

Plots 1 6
Four Bed Detached

circa. 1800 sq ft