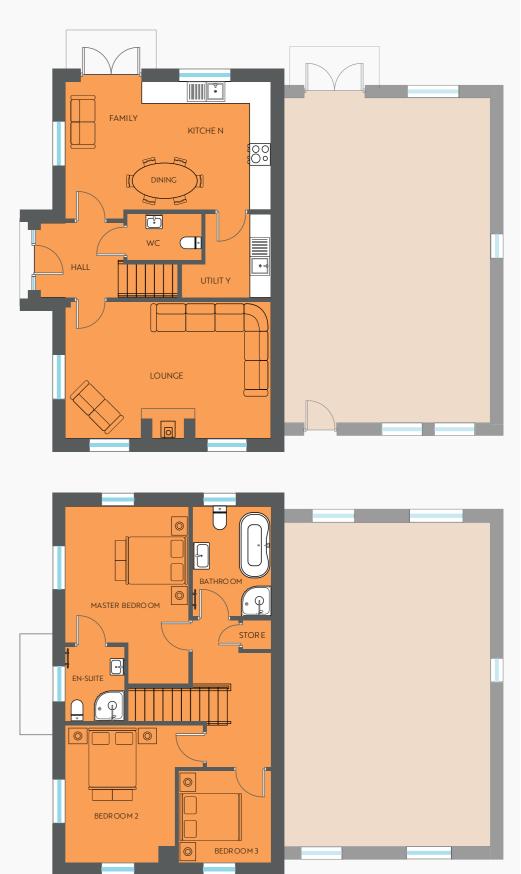

# THE MCCAW

Plots 2 4 7

circa. Four Bed Detached 1900 sq ft

## THE LOMU

Plots 3 5 Four Bed Detached

circa. 2000 sq ft

### THE ZINZAN

Plots 1 6
Four Bed Detached

circa. 1800 sq ft