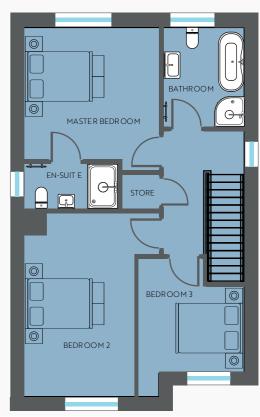

### THE FITZPATRICK

Plots 9 10 17 18 27 28
Three Bed Semi-Detached

circa. 1110 sq ft

## THE READ

Plot 15 16 19 20 25 26 29 30 Three Bed Semi-Detached

circa. 1100 sq ft