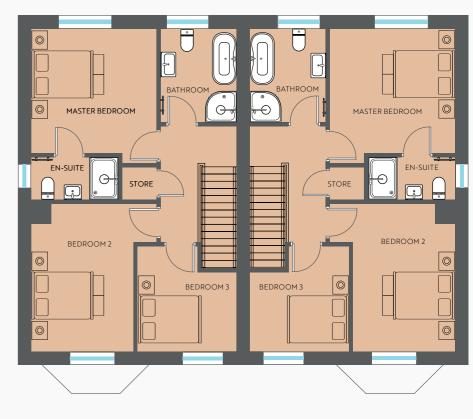

### THE FITZPATRICK

Plots 9 10 17 18 27 28
Three Bed Semi-Detached

circa. 1110 sq ft

## THE READ

Plot 15 16 19 20 25 26 29 30 Three Bed Semi-Detached

circa. 1100 sq ft