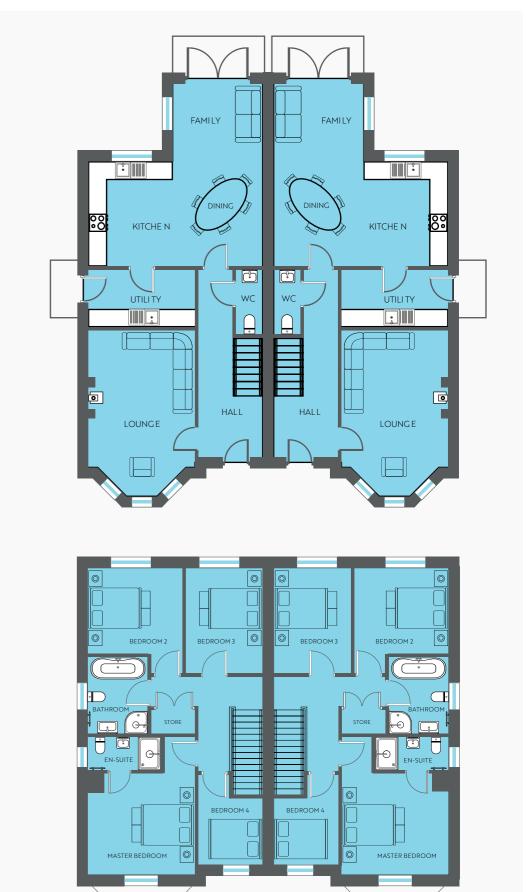

se speak to FP McCann Homes for details about specific plots. This brochure does not form part of any contract nor does it form any representation or warranty in relation to the Developer, its employees, Agents or to Eden Park development or any related developments.





# THE MCCAW

Plots 2 4 7

circa. Four Bed Detached 1900 sq ft









## THE LOMU

Plots 3 5 Four Bed Detached

circa. 2000 sq ft







### THE ZINZAN

Plots 1 6
Four Bed Detached

circa. 1800 sq ft









## THE CULLEN

Plots 8 38
Three Bed Detached

circa. 1160 sq ft









### THE FITZPATRICK

Plots 9 10 17 18 27 28
Three Bed Semi-Detached

circa. 1110 sq ft









# THE CARTER

Plot 14 21 31 Four Bed Detached

circa. 1370 sq ft









## THE UMAGA

Plot 12 13 22 23
Four Bed Semi-Detached

circa. 1370 sq ft







## THE KIRWAN

Plot 11 24

Four Bed Detached

circa. 1350 sq ft







## THE READ

Plot 15 16 19 20 25 26 29 30 Three Bed Semi-Detached

circa. 1100 sq ft









# THE NONU

Plot 32 35 36
Three Bed Semi-Detached

circa. 1250 sq ft







# THE COLLINS

Plot 33 34 37
Three Bed Semi-Detached

circa. 1100 sq ft





### STYLISH INSIDE AND OUT

This exciting, turnkey development consists of generously proportioned three and four bedroom homes, designed with convenient, relaxed living in mind.

Clean lines, large windows, stylish interiors and premium quality finishes are a fantastic canvas upon which to create the home of your dreams.

Attention to detail is at the heart of what we do and our Eden Park development offers a modern, homely environment to enjoy.







### LUXURY TURN KE