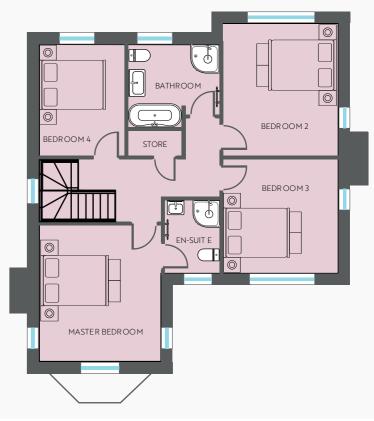

EDEN PARK EDEN PARK 5

Computer Generated Images indicative only











Three Bed Semi-Detached















The information and images contained in this brochure are intended to convey the concept and vision for Eden Park. They are for guidance only as final construction design may alter from the CGI's shown. Please speak to FP McCann Homes for details about specific plots. This brochure does not form part of any contract nor does it form any representation or warranty in relation to the Developer, its employees, Agents or to Eden Park development or any related developments.





# THE MCCAW

Plots 2 4 7

circa. Four Bed Detached 1900 sq ft









## THE LOMU

Plots 3 5 Four Bed Detached

circa. 2000 sq ft







### THE ZINZAN

Plots 1 6
Four Bed Detached

circa. 1800 sq ft









## THE CULLEN

Plots 8 38
Three Bed Detached

circa. 1160 sq ft









### THE FITZPATRICK

Plots 9 10 17 18 27 28
Three Bed Semi-Detached

circa. 1110 sq ft









# THE CARTER

Plot 14 21 31 Four Bed Detached

circa. 1370 sq ft









## THE UMAGA

Plot 12 13 22 23
Four Bed Semi-Detached

circa. 1370 sq ft







## THE KIRWAN

Plot 11 24

Four Bed Detached

circa. 1350 sq ft







## THE READ

Plot 15 16 19 20 25 26 29 30 Three Bed Semi-Detached

circa. 1100 sq ft









# THE NONU

Plot 32 35 36
Three Bed Semi-Detached

circa. 1250 sq ft







# THE COLLINS

Plot 33 34 37
Three Bed Semi-Detached

circa. 1100 sq ft





### STYLISH INSIDE AND OUT

This exciting, turnkey development consists of generously proportioned three and four bedroom homes, designed with convenient