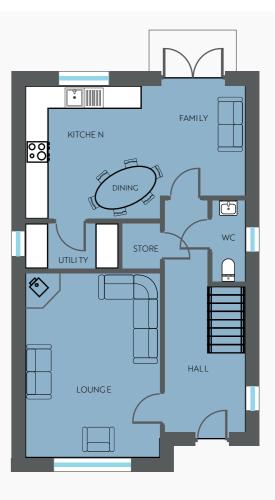

### THE FITZPATRICK

Plots 9 10 17 18 27 28
Three Bed Semi-Detached

circa. 1110 sq ft

## THE READ

Plot 15 16 19 20 25 26 29 30 Three Bed Semi-Detached

circa. 1100 sq ft