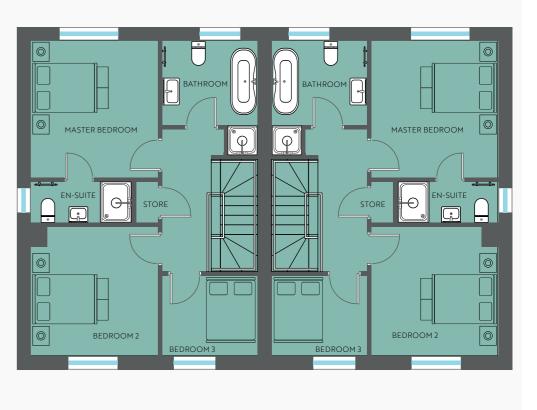

### THE FITZPATRICK

Plots 9 10 17 18 27 28
Three Bed Semi-Detached

circa. 1110 sq ft